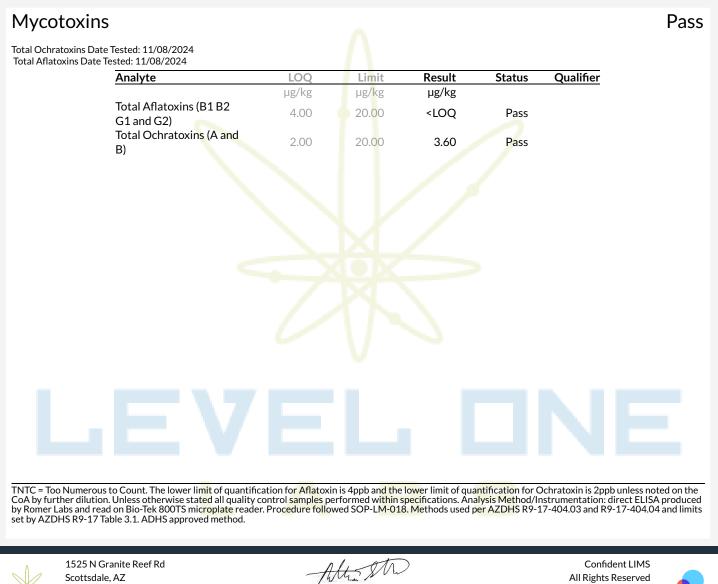

## **Microbials**

Pass

| Analyte                                                                        | Result                     | <b>Result Units</b> | Status | Qualifier |
|--------------------------------------------------------------------------------|----------------------------|---------------------|--------|-----------|
| E. Coli                                                                        | <10                        | CFU/G               | Pass   |           |
| Salmonella                                                                     | Not <mark>D</mark> etected | in one gram         | Pass   |           |
| Aspergillus terreus                                                            | Not <mark>D</mark> etected | in one gram         | Pass   |           |
| Aspergillus fumigatus, Aspergillu <mark>s</mark> flavus, and Aspergillus niger | Not Detected               | in one gram         | Pass   |           |
|                                                                                |                            |                     |        |           |
|                                                                                |                            |                     |        |           |
|                                                                                |                            |                     |        |           |
|                                                                                |                            |                     |        |           |
|                                                                                |                            |                     |        |           |
|                                                                                |                            |                     |        |           |
|                                                                                |                            |                     |        |           |
|                                                                                |                            |                     |        |           |
|                                                                                |                            |                     |        |           |

TNTC = Too Numerous to Count. The lower limit of quantification for E. coli is 10 CFU/g unless noted on the CoA by further dilution. Unless otherwise stated all quality control samples performed within specifications. Analysis Method/Instrumentation: E. coli plating via 3M Petrifilm per SOP-LM-019, Salmonella spp. And Aspergillus spp. detection by Bio-Rad CFX96 Deep Well real-time PCR per SOP-LM-016 & SOP-LM-017. Methods used per AZDHS R9-17-404.04 and microbial limits set by AZDHS R9-17 Table 3.1. ADHS approved method for microbials for all listed organisms.